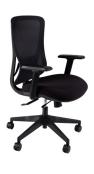

## **BIFMA**

Task Chair

)verview

Introducing the Ava: A sleek, form-fitting task chair with a comfortable seat slide for personalised comfort. Featuring an "easy-to-operate" lumbar adjustment, this mesh chair ticks all the boxes for comfort and ergonomics

**Certification: BIFMA** 

The Range

Ava

Ava - with Arms