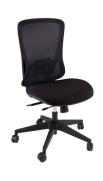

## **BIFMA**

Task Chair

)verview

Introducing the Ava: A sleek, form-fitting task chair with a comfortable seat slide for personalised comfort. Featuring an "easy-to-operate" lumbar adjustment, this mesh chair ticks all the boxes for comfort and ergonomics

**Certification: BIFMA** 

The Range

Ava

Ava - with Arms