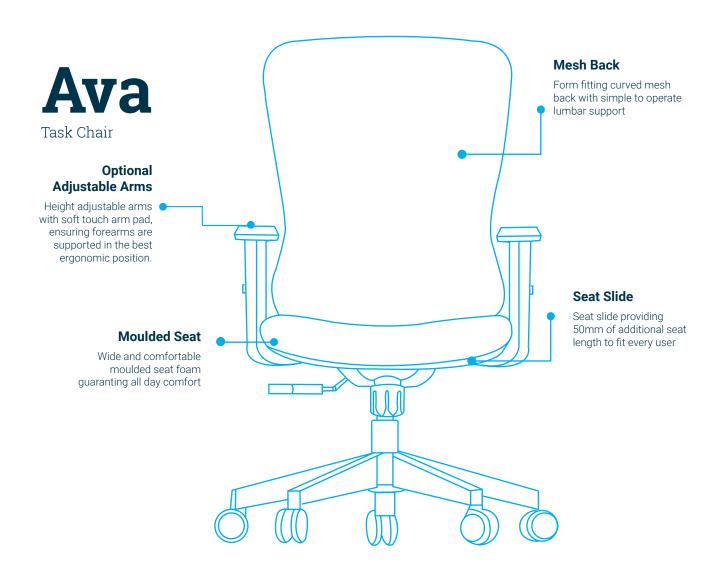

## **BIFMA**

Task Chair

)verview

Introducing the Ava: A sleek, form-fitting task chair with a comfortable seat slide for personalised comfort. Featuring an "easy-to-operate" lumbar adjustment, this mesh chair ticks all the boxes for comfort and ergonomics

Warranty: 10 Years Max Capacity: 135kg

Mechanism Type: Lockable synchronised

seat & back with seat slide

Adjustments:

- Seat & Back tilt adjustment
- Adjustable Seat Height
- Adjustable Lumbar
- Optional adjustable arms
- Tension Control