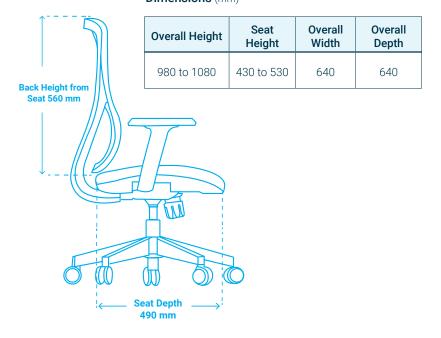

## Overall Height Range 980 to 1080 mm Seat Width 500 mm Seat Width 500 mm

## Dimensions (mm)