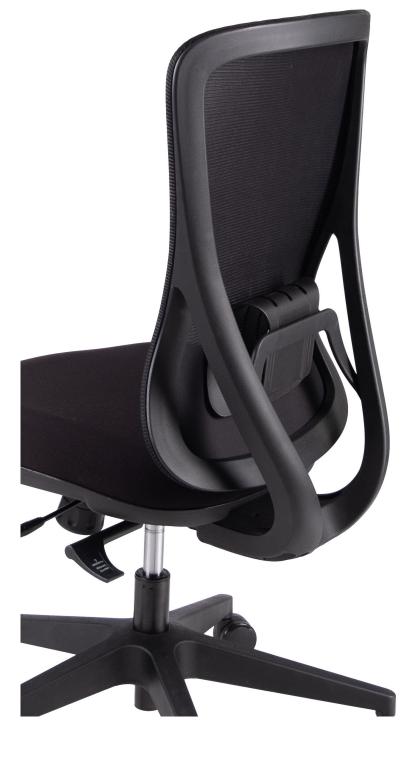

## **BIFMA**

Task Chair

)verview

Introducing the Ava: A sleek, form-fitting task chair with a comfortable seat slide for personalised comfort. Featuring an "easy-to-operate" lumbar adjustment, this mesh chair ticks all the boxes for comfort and ergonomics

Warranty: 10 Years Max Capacity: 135kg

Mechanism Type: Lockable synchronised

seat & back with seat slide

Adjustments:

- Seat & Back tilt adjustment
- Adjustable Seat Height
- Adjustable Lumbar
- Optional adjustable arms
- Tension Control